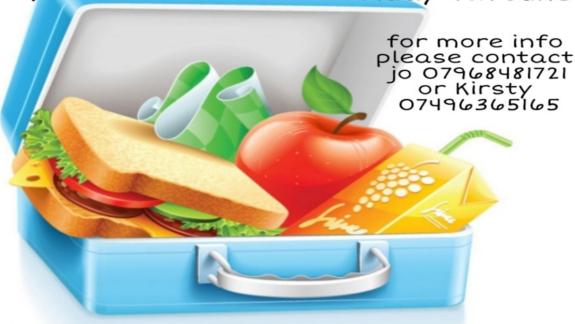

## Chubbeez mobile catering van

Free lunch for all children with a PL26 postcode Available half term week, Monday 31st May - Friday 4th June

includes ham or cheese sandwich, drink, packet of crisps, yoghurt & piece of fruit.

Collection available from Kirsty at Chubbeez mobile catering van, Roche Rd, Bugle

Collection from Kirsty at Chubbeez mobile catering van but for those who don't drive Bugle library of things can collect & collection can be from us.