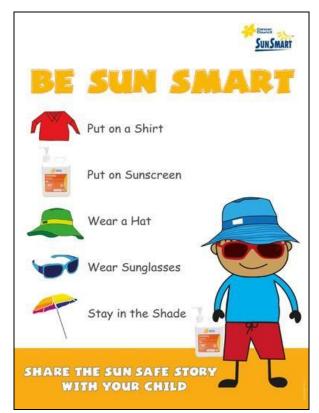

| Choose a main meal:    | On the side:          |  |  |
| Tuesday               | Chicken & Sweetcorn    | Peas, Sweetcorn       |  |  |
| 23 <sup>rd</sup> July | Pie with Jacket Wedges | Dessert:              |  |  |
|                       | Veggie Pie with Jacket | Chocolate Cake        |  |  |
|                       | Wedges V               |                       |  |  |
|                       | Choose a main meal:    | On the side:          |  |  |
| Wednesday             | Sausage and Mash       | Beans, Peas           |  |  |
| 24 <sup>th</sup> July | Vegetable Sausage and  | Dessert:              |  |  |
|                       | Mash V                 | Ice Cream             |  |  |
| 40/7/0040             |                        |                       |  |  |