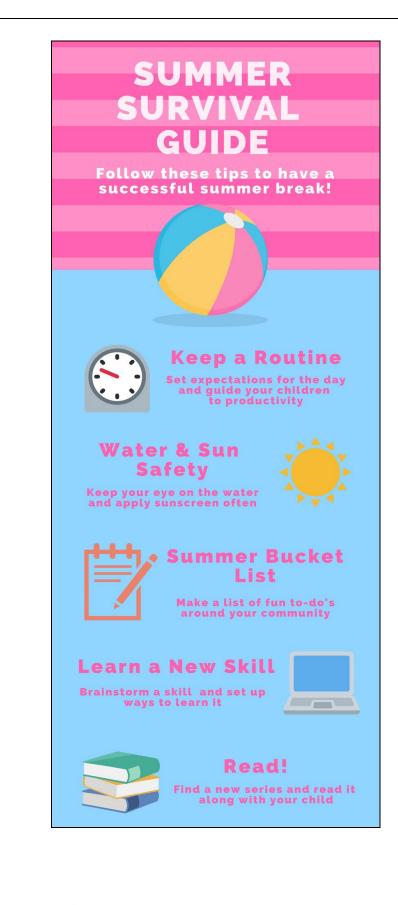

| Choose a main meal:    | On the side:          |  |  |
| Tuesday               | Chicken & Sweetcorn    | Peas, Sweetcorn       |  |  |
| 23 <sup>rd</sup> July | Pie with Jacket Wedges | Dessert:              |  |  |
|                       | Veggie Pie with Jacket | Chocolate Cake        |  |  |
|                       | Wedges V               |                       |  |  |
|                       | Choose a main meal:    | On the side:          |  |  |
| Wednesday             | Sausage and Mash       | Beans, Peas           |  |  |
| 24 <sup>th</sup> July | Vegetable Sausage and  | Dessert:              |  |  |
|                       | Mash V                 | Ice Cream             |  |  |
| 40/7/0040             |                        |                       |  |  |